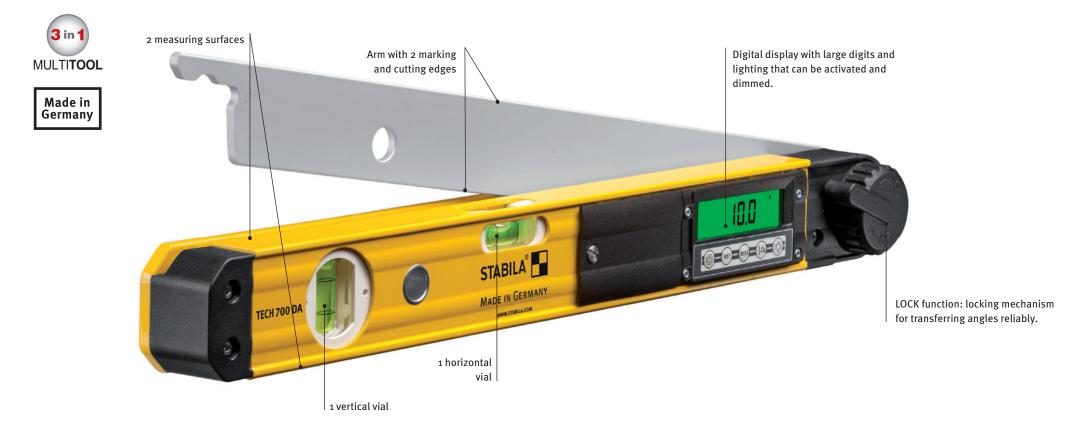

# STABILA TECH 700 DA digital electronic angle finder, with digital display

### How you benefit: two contact edges

Two particularly wide contact edges enable accurate and reliable angle measuring in all positions.

### Useful electronic module

# The key points at a glance

- Electronic angle finder for quickly determining and transferring interior and exterior angles in the range from 0° – 270°.
- Digital display with large digits and lighting that can be activated and dimmed.
- LOCK function: locking mechanism for transferring angles reliably.
- Vials which can be read easily, even when the arm is folded in.
- Two particularly wide contact edges for accurate and reliable marking of angles in all positions.
- REF function: allows a reference angle to be accepted, saved and then transferred to other components.
- HOLD function: saves the measured value for accurate measurements and quick transferring even in hard-to-see places.
- Displays the angle bisectors at the touch of a button ideal for quick and accurate mitre cuts.
- Switches off automatically if not used for 60 minutes.
- Precise measuring results with an accuracy of ± 0.1°.
- Protection class IP 54.
- Includes bag.
- Equipment: 1 digital display, 1 horizontal vial, 1 vertical vial, 2 coated measuring surfaces.