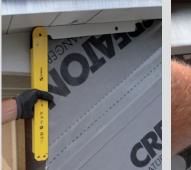

## Applications

- Especially suitable for joinery measure and transfer angles, e.g. when installing a kitchen or when aligning other built-in furniture.
- The ideal helper when laying elaborate tile motifs transfer angles when cutting the tiles.
- The perfect partner in wood construction mark out angles in preparation for mitre cuts.
- An indispensable tool in metal construction – for measuring, checking or marking angles.