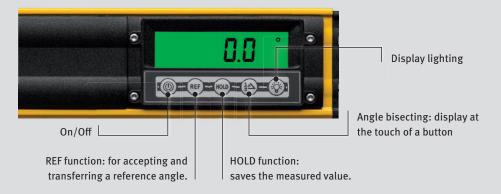

### How you benefit: two contact edges

Two particularly wide contact edges enable accurate and reliable angle measuring in all positions.

### Useful electronic module

# The key points at a glance

- Electronic angle finder for quickly determining and transferring interior and exterior angles in the range from 0° – 270°.
- Digital display with large digits and lighting that can be activated and dimmed.
- LOCK function: locking mechanism for transferring angles reliably.
- Vials which can be read easily, even when the arm is folded in.
- Two particularly wide contact edges for accurate and reliable marking of angles in all positions.
- REF function: allows a reference angle to be accepted, saved and then transferred to other components.
- HOLD function: saves the measured value for accurate measurements and quick transferring even in hard-to-see places.
- Displays the angle bisectors at the touch of a button ideal for quick and accurate mitre cuts.
- Switches off automatically if not used for 60 minutes.
- Precise measuring results with an accuracy of ± 0.1°.
- Protection class IP 54.
- Includes bag.
- Equipment: 1 digital display, 1 horizontal vial, 1 vertical vial, 2 coated measuring surfaces.