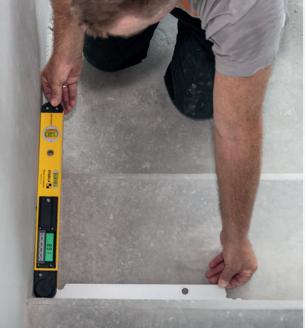

## Applications

- Especially suitable for joinery measure and transfer angles, e.g. when installing a kitchen or when aligning other built-in furniture.
- The ideal helper when laying elaborate tile motifs transfer angles when cutting the tiles.
- The perfect partner in wood construction mark out angles in preparation for mitre cuts.
- An indispensable tool in metal construction – for measuring, checking or marking angles.