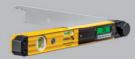

### More than just a digital angle finder

Extremely versatile – the TECH 700 DA digital angle finder. A high-quality product made in Germany that perfectly combines three tools: angle finder, spirit level and bevel gauge.

Calculate exact angles with the latest electronic measuring technology. Align components accurately with the high-quality STABILA vials. Using the locking mechanism, you can use the tool as a bevel gauge and easily transfer the measured angles onto a part.

# STABILA TECH 700 DA digital electronic angle finder, with digital display